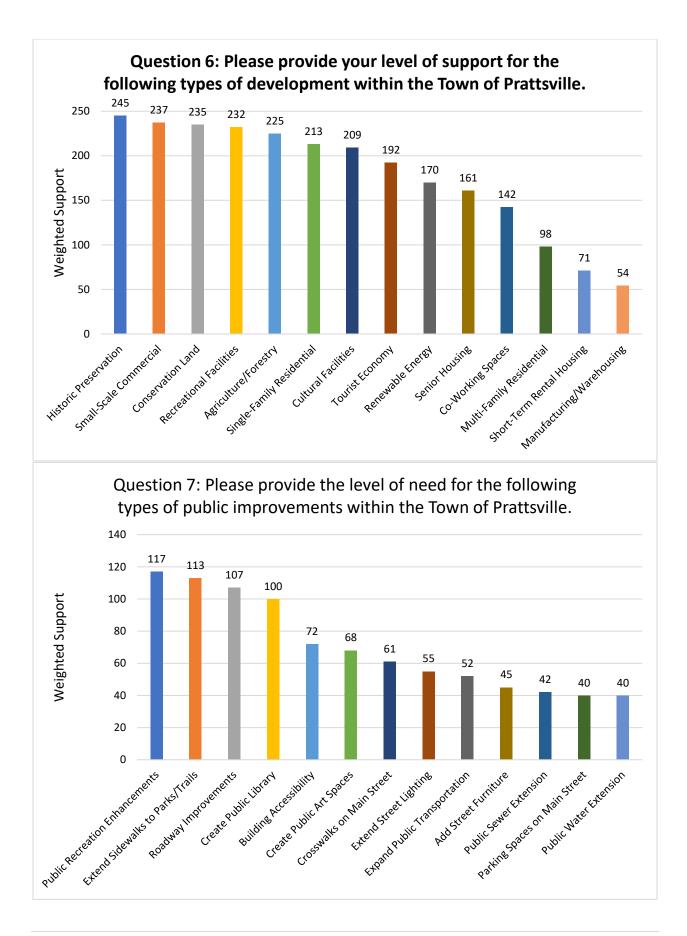

been<br>a resident of the Town of Prattsville? |          |
|------------------------------------------------------------------------------|----------|
| Less than 1 Year                                                             | 3 (3%)   |
| 1-5 Years                                                                    | 19 (22%) |
| 5-10 Years                                                                   | 4 (5%)   |
| 10-20 Years                                                                  | 19 (22%) |
| Greater than 20 Years                                                        | 30 (35%) |
| Non-Resident                                                                 | 17 (20%) |
| Total                                                                        | 92       |