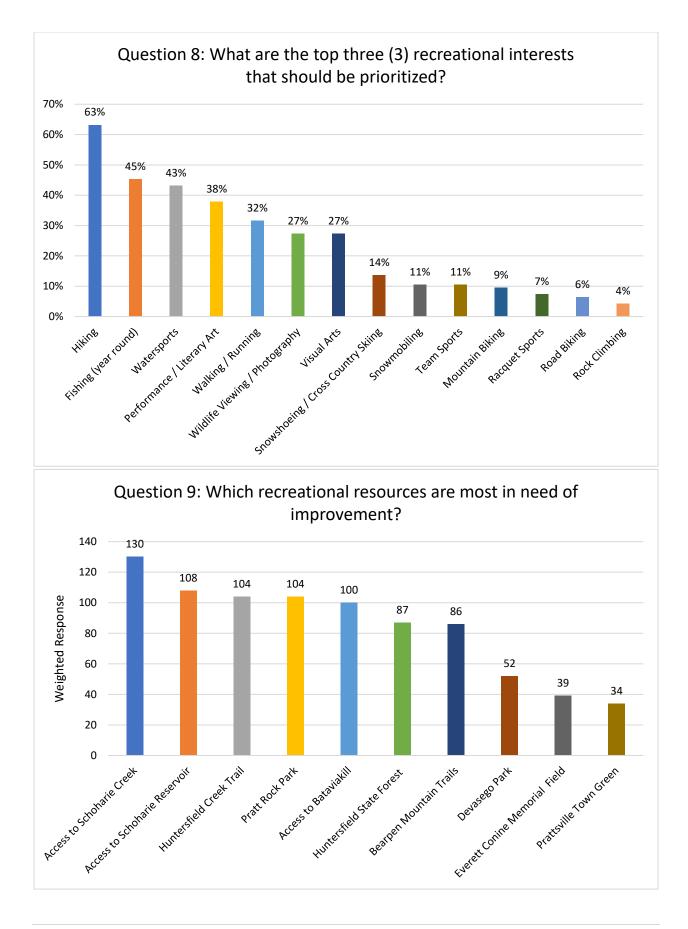

een<br>a resident of the Town of Prattsville? |          |
|------------------------------------------------------------------------------|----------|
| Less than 1 Year                                                             | 3 (3%)   |
| 1-5 Years                                                                    | 19 (22%) |
| 5-10 Years                                                                   | 4 (5%)   |
| 10-20 Years                                                                  | 19 (22%) |
| Greater than 20 Years                                                        | 30 (35%) |
| Non-Resident                                                                 | 17 (20%) |
| Total                                                                        | 92       |