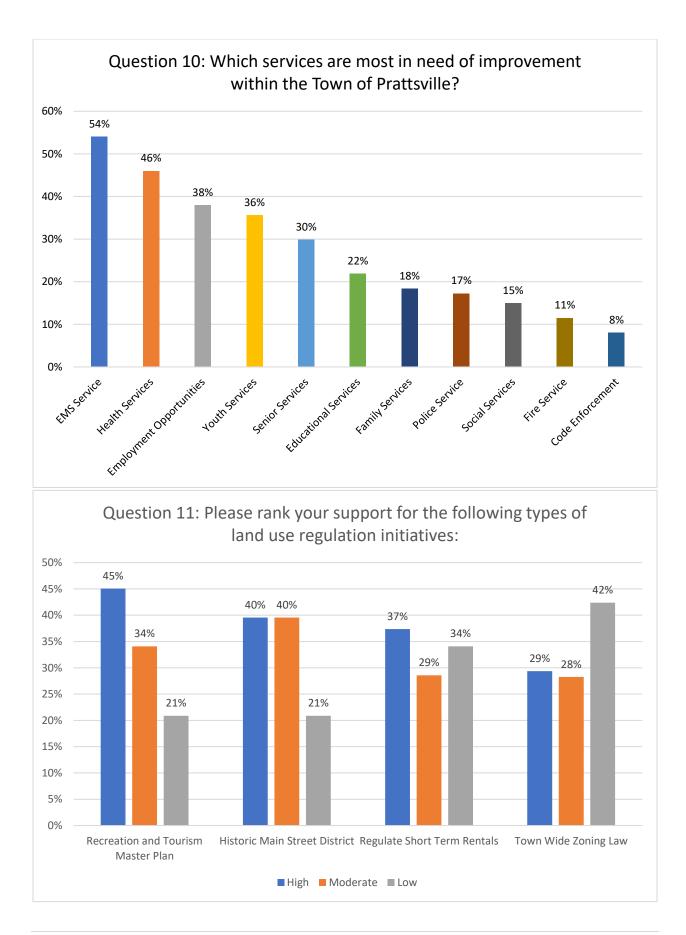

n<br>a resident of the Town of Prattsville? |          |
|------------------------------------------------------------------------------|----------|
| Less than 1 Year                                                             | 3 (3%)   |
| 1-5 Years                                                                    | 19 (22%) |
| 5-10 Years                                                                   | 4 (5%)   |
| 10-20 Years                                                                  | 19 (22%) |
| Greater than 20 Years                                                        | 30 (35%) |
| Non-Resident                                                                 | 17 (20%) |
| Total                                                                        | 92       |