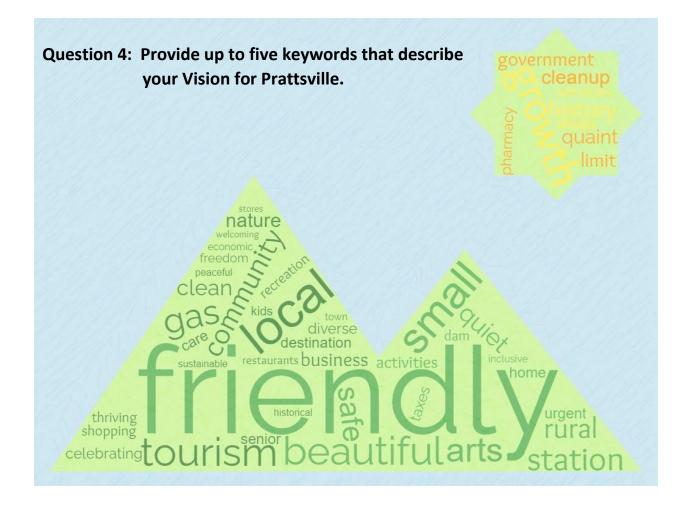

ou been<br>a resident of the Town of Prattsville? |          |
|------------------------------------------------------------------------------|----------|
| Less than 1 Year                                                             | 3 (3%)   |
| 1-5 Years                                                                    | 19 (22%) |
| 5-10 Years                                                                   | 4 (5%)   |
| 10-20 Years                                                                  | 19 (22%) |
| Greater than 20 Years                                                        | 30 (35%) |
| Non-Resident                                                                 | 17 (20%) |
| Total                                                                        | 92       |