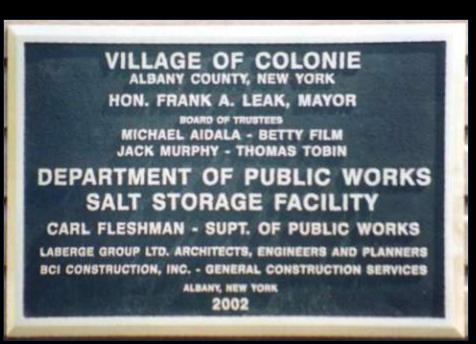

# Village of Colonie Salt Storage Facility

22









# DPW Location seen from Grace Street in the Village Of Colonie







#### **Village Vision**

- A Building to be proud of.
- Capacity to store a high percentage of annual needs.
- Ability to load undercover.







#### **Village of Colonie DPW Utilizes and Maintains**

- 1800 tons of salt.
- 500 tons of sand.
- 30 miles of roads.







#### **Design Concept**

Laberge

Group

- 2500 square feet of open space reserved for undercover loading or additional storag
- Twin bays will accommodat 65% of annual needs.







#### **Design Concept**

Laberge

Group

Segregation of S&I control materials with undercover loading to prevent leaching of salt brine and to improve safety.













# **Finished Product**







# Laying the foundation.









# Preparing for a concrete pour.







# Segment of completed wall.







#### Placement of stud walls.





# The Glulam Beam.







# Seven foot stud wall for bay area.







# Water proofing membrane installation.







# Paving the flooring.