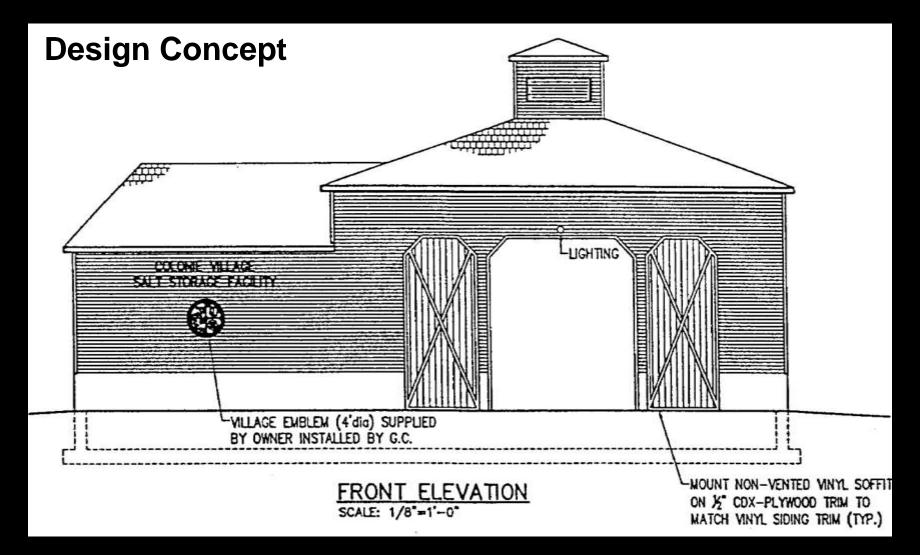

#### **Design Concept**

Laberge

Group

- 2500 square feet of open space reserved for undercover loading or additional storag
- Twin bays will accommodat 65% of annual needs.

#### **Design Concept**

Laberge

Group

Segregation of S&I control materials with undercover loading to prevent leaching of salt brine and to improve safety.