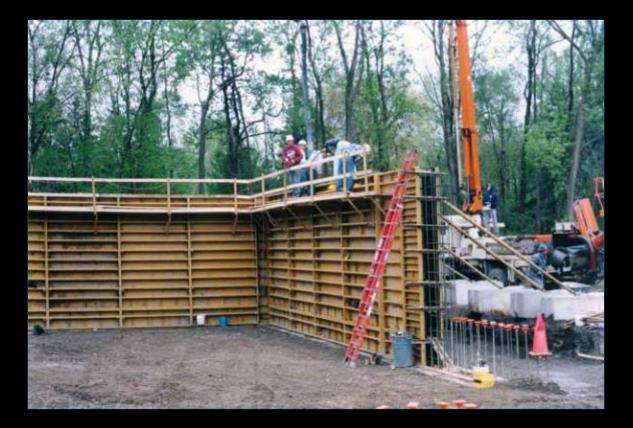

# DPW Location seen from Grace Street in the Village Of Colonie







#### **Village Vision**

- A Building to be proud of.
- Capacity to store a high percentage of annual needs.
- Ability to load undercover.







#### **Village of Colonie DPW Utilizes and Maintains**

- 1800 tons of salt.
- 500 tons of sand.
- 30 miles of roads.







#### **Design Concept**

Laberge

Group

- 2500 square feet of open space reserved for undercover loading or additional storag
- Twin bays will accommodat 65% of annual needs.







#### **Design Concept**

Laberge

Group

Segregation of S&I control materials with undercover loading to prevent leaching of salt brine and to improve safety.













# **Finished Product**







# Laying the foundation.









# Preparing for a concrete pour.







# Segment of completed wall.







#### Placement of stud walls.





# The Glulam Beam.







# Seven foot stud wall for bay area.







# Water proofing membrane installation.







# Paving the flooring.







# **Complete the exterior paving.**







# **Equipment fits easily.**







# Loading under cover.







#### Far corner houses a winter mix.







#### Completed facility ready for the winter season.