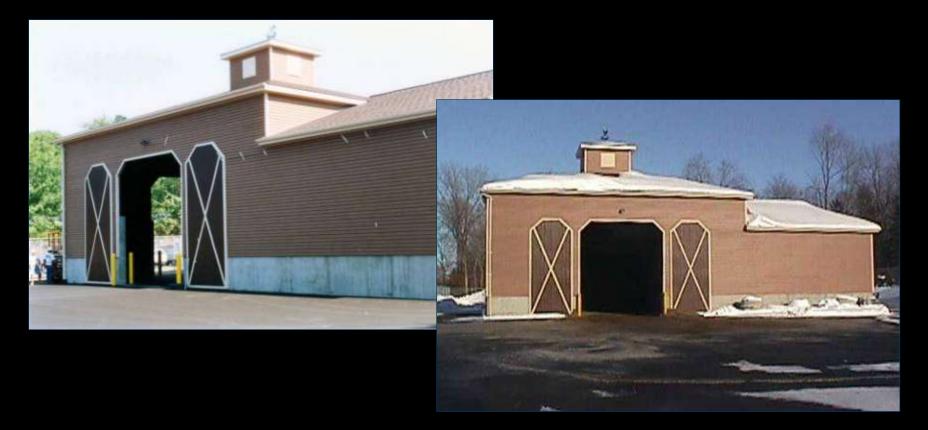

# Village of Colonie Salt Storage Facility

22









# DPW Location seen from Grace Street in the Village Of Colonie







#### **Village Vision**

- A Building to be proud of.
- Capacity to store a high percentage of annual needs.
- Ability to load undercover.







#### **Village of Colonie DPW Utilizes and Maintains**

- 1800 tons of salt.
- 500 tons of sand.
- 30 miles of roads.







#### **Design Concept**

Laberge

Group

- 2500 square feet of open space reserved for undercover loading or additional storag
- Twin bays will accommodat 65% of annual needs.







#### **Design Concept**

Laberge

Group

Segregation of S&I control materials with undercover loading to prevent leaching of salt brine and to improve safety.













# **Finished Product**







# Laying the foundation.









# Preparing for a concrete pour.







# Segment of completed wall.







#### Placement of stud walls.





# The Glulam Beam.







# Seven foot stud wall for bay area.







# Water proofing membrane installation.







# Paving the flooring.







# **Complete the exterior paving.**







# **Equipment fits easily.**







# Loading under cover.







#### Far corner houses a winter mix.







#### Completed facility ready for the winter season.