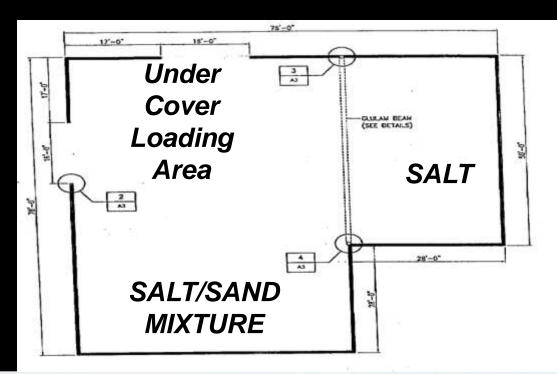

#### **Village Vision**

- A Building to be proud of.
- Capacity to store a high percentage of annual needs.
- Ability to load undercover.

#### **Village of Colonie DPW Utilizes and Maintains**

- 1800 tons of salt.
- 500 tons of sand.
- 30 miles of roads.

#### **Design Concept**

Laberge

Group

Segregation of S&I control materials with undercover loading to prevent leaching of salt brine and to improve safety.