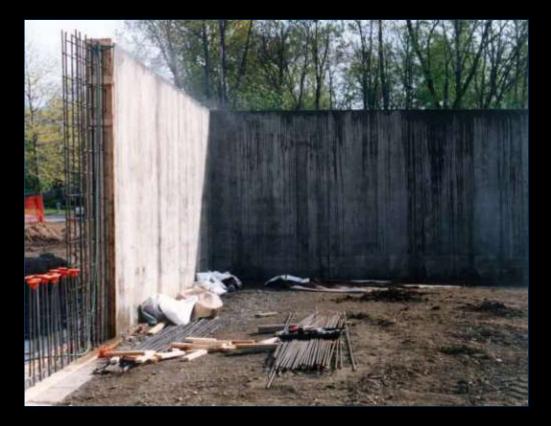

Street in the Village Of Colonie







#### **Village Vision**

- A Building to be proud of.
- Capacity to store a high percentage of annual needs.
- Ability to load undercover.







#### **Village of Colonie DPW Utilizes and Maintains**

- 1800 tons of salt.
- 500 tons of sand.
- 30 miles of roads.







#### **Design Concept**

Laberge

Group

- 2500 square feet of open space reserved for undercover loading or additional storag
- Twin bays will accommodat 65% of annual needs.







#### **Design Concept**

Laberge

Group

Segregation of S&I control materials with undercover loading to prevent leaching of salt brine and to improve safety.













# **Finished Product**







# Laying the foundation.









# Preparing for a concrete pour.







# Segment of completed wall.







#### Placement of stud walls.





# The Glulam Beam.







# Seven foot stud wall for bay area.







# Water proofing membrane installation.







# Paving the flooring.







# **Complete the exterior paving.**







# **Equipment fits easily.**







# Loading under cover.







#### Far corner houses a winter mix.







#### Completed facility ready for the winter season.