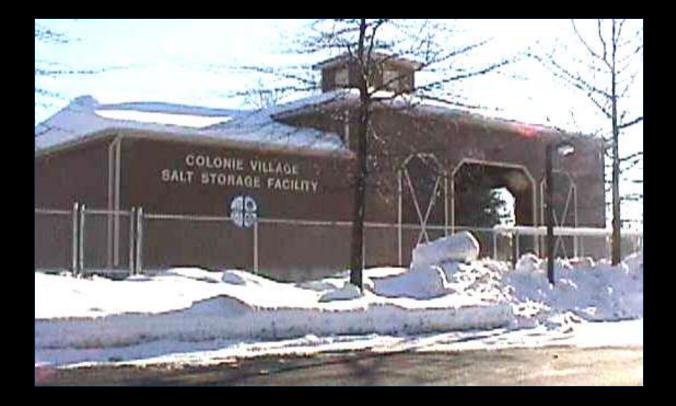

or undercover loading or additional storag
- Twin bays will accommodat 65% of annual needs.







#### **Design Concept**

Laberge

Group

Segregation of S&I control materials with undercover loading to prevent leaching of salt brine and to improve safety.













# **Finished Product**







# Laying the foundation.









# Preparing for a concrete pour.







# Segment of completed wall.







#### Placement of stud walls.





# The Glulam Beam.







# Seven foot stud wall for bay area.







# Water proofing membrane installation.







# Paving the flooring.







# **Complete the exterior paving.**







# **Equipment fits easily.**







# Loading under cover.







#### Far corner houses a winter mix.







#### Completed facility ready for the winter season.