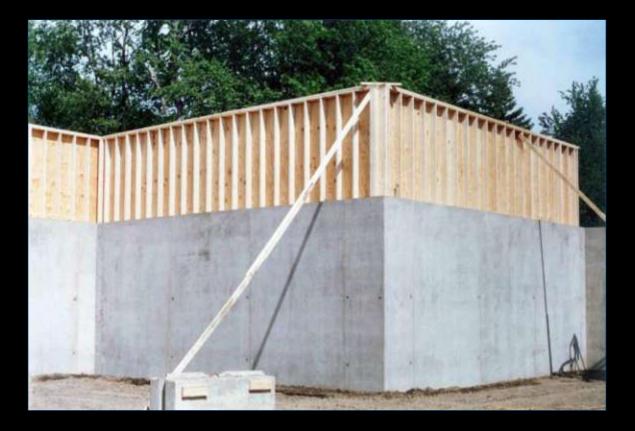

to store a high percentage of annual needs.
- Ability to load undercover.







#### **Village of Colonie DPW Utilizes and Maintains**

- 1800 tons of salt.
- 500 tons of sand.
- 30 miles of roads.







#### **Design Concept**

Laberge

Group

- 2500 square feet of open space reserved for undercover loading or additional storag
- Twin bays will accommodat 65% of annual needs.







#### **Design Concept**

Laberge

Group

Segregation of S&I control materials with undercover loading to prevent leaching of salt brine and to improve safety.













# **Finished Product**







# Laying the foundation.









# Preparing for a concrete pour.







# Segment of completed wall.







#### Placement of stud walls.





# The Glulam Beam.







# Seven foot stud wall for bay area.







# Water proofing membrane installation.







# Paving the flooring.







# **Complete the exterior paving.**







# **Equipment fits easily.**







# Loading under cover.







#### Far corner houses a winter mix.







#### Completed facility ready for the winter season.