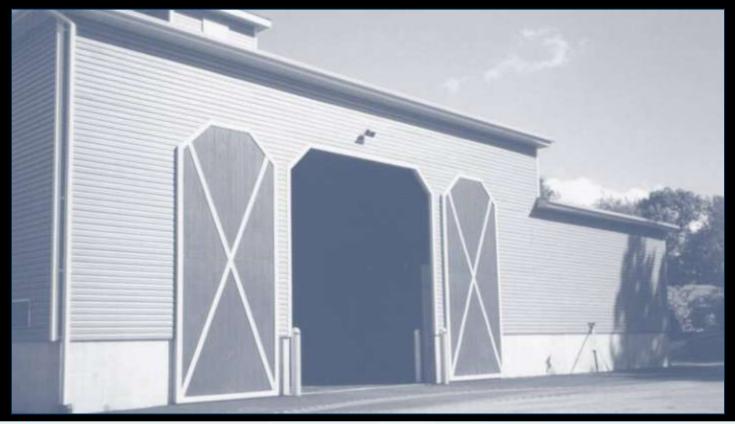

# Village of Colonie Salt Storage Facility

22









# DPW Location seen from Grace Street in the Village Of Colonie







#### **Village Vision**

- A Building to be proud of.
- Capacity to store a high percentage of annual needs.
- Ability to load undercover.







#### **Village of Colonie DPW Utilizes and Maintains**

- 1800 tons of salt.
- 500 tons of sand.
- 30 miles of roads.







#### **Design Concept**

Laberge

Group

- 2500 square feet of open space reserved for undercover loading or additional storag
- Twin bays will accommodat 65% of annual needs.







#### **Design Concept**

Laberge

Group

Segregation of S&I control materials with undercover loading to prevent leaching of salt brine and to improve safety.













# **Finished Product**







# Laying the foundation.









# Preparing for a concrete pour