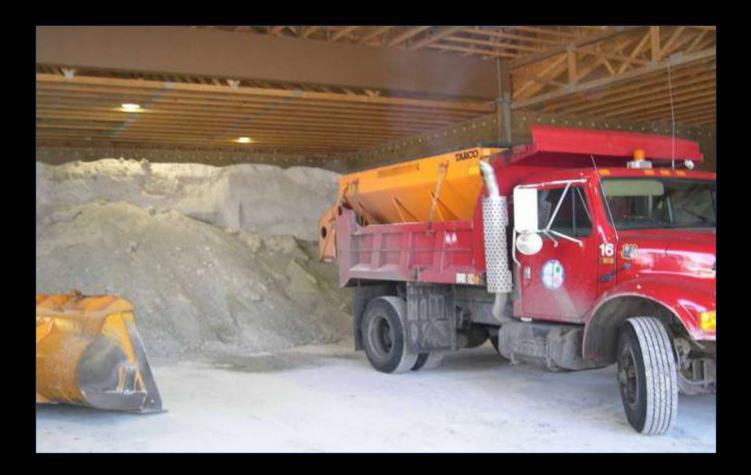

# **Equipment fits easily.**

# Loading under cover.

#### Far corner houses a winter mix.