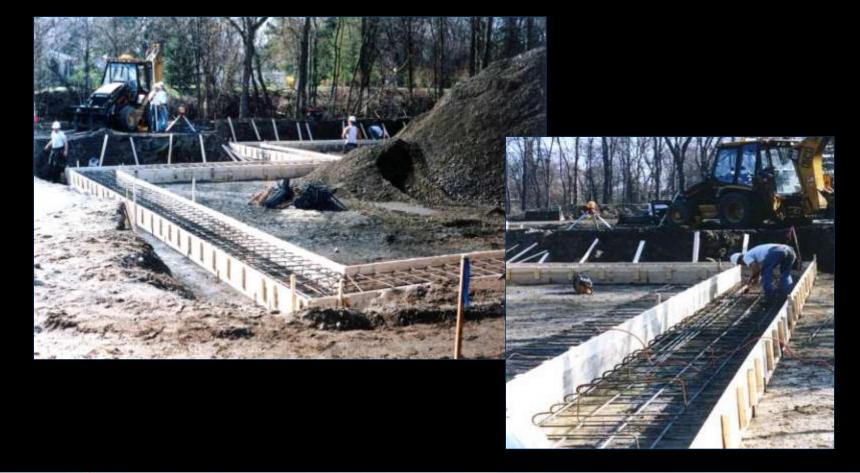

of Colonie Salt Storage Facility

22









# DPW Location seen from Grace Street in the Village Of Colonie







#### **Village Vision**

- A Building to be proud of.
- Capacity to store a high percentage of annual needs.
- Ability to load undercover.







#### **Village of Colonie DPW Utilizes and Maintains**

- 1800 tons of salt.
- 500 tons of sand.
- 30 miles of roads.







#### **Design Concept**

Laberge

Group

- 2500 square feet of open space reserved for undercover loading or additional storag
- Twin bays will accommodat 65% of annual needs.







#### **Design Concept**

Laberge

Group

Segregation of S&I control materials with undercover loading to prevent leaching of salt brine and to improve safety.













# **Finished Product**







# Laying the foundation.









# Preparing for a concrete pour.







# Segment of completed wall.







#### Placement of stud walls.





# The Glulam Beam.







# Seven foot stud wall for bay area.







# Water proofing membrane installation.







# Paving the flooring.







# **Complete the exterior paving.**







# **Equipment fits easily.**







# Loading under cover.







#### Far corner houses a winter mix.







#### Completed facility ready for the winter season.