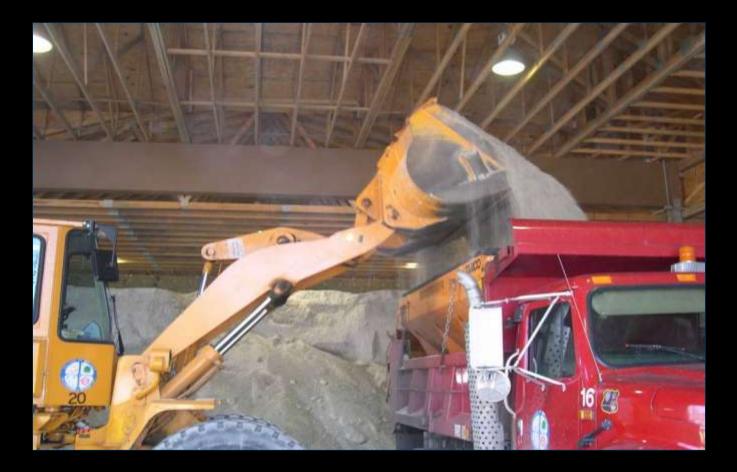

es of roads.







#### **Design Concept**

Laberge

Group

- 2500 square feet of open space reserved for undercover loading or additional storag
- Twin bays will accommodat 65% of annual needs.







#### **Design Concept**

Laberge

Group

Segregation of S&I control materials with undercover loading to prevent leaching of salt brine and to improve safety.













# **Finished Product**







# Laying the foundation.









# Preparing for a concrete pour.







# Segment of completed wall.







#### Placement of stud walls.





# The Glulam Beam.







# Seven foot stud wall for bay area.







# Water proofing membrane installation.







# Paving the flooring.







# **Complete the exterior paving.**







# **Equipment fits easily.**







# Loading under cover.







#### Far corner houses a winter mix.







#### Completed facility ready for the winter season.