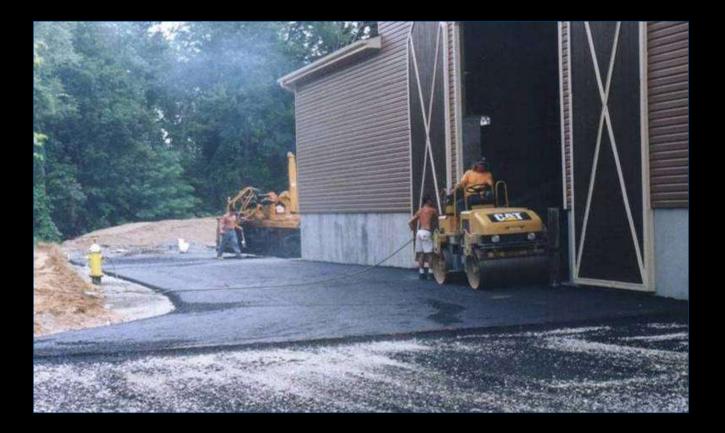

and Maintains**

- 1800 tons of salt.
- 500 tons of sand.
- 30 miles of roads.







#### **Design Concept**

Laberge

Group

- 2500 square feet of open space reserved for undercover loading or additional storag
- Twin bays will accommodat 65% of annual needs.







#### **Design Concept**

Laberge

Group

Segregation of S&I control materials with undercover loading to prevent leaching of salt brine and to improve safety.













# **Finished Product**







# Laying the foundation.









# Preparing for a concrete pour.







# Segment of completed wall.







#### Placement of stud walls.





# The Glulam Beam.







# Seven foot stud wall for bay area.







# Water proofing membrane installation.







# Paving the flooring.







# **Complete the exterior paving.**







# **Equipment fits easily.**







# Loading under cover.







#### Far corner houses a winter mix.







#### Completed facility ready for the winter season.