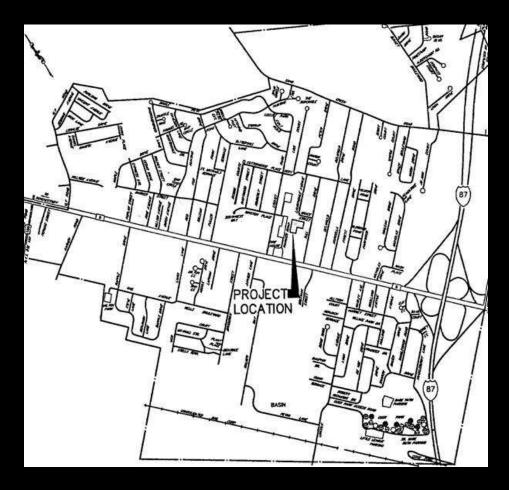

# Village of Colonie Salt Storage Facility

22









# DPW Location seen from Grace Street in the Village Of Colonie







#### **Village Vision**

- A Building to be proud of.
- Capacity to store a high percentage of annual needs.
- Ability to load undercover.







#### **Village of Colonie DPW Utilizes and Maintains**

- 1800 tons of salt.
- 500 tons of sand.
- 30 miles of roads.







#### **Design Concept**

Laberge

Group

- 2500 square feet of open space reserved for undercover loading or additional storag
- Twin bays will accommodat 65% of annual needs.







#### **Design Concept**

Laberge

Group

Segregation of S&I control materials with undercover loading to prevent leaching of salt brine and to improve safety.













# **Finished Product**







# Laying the foundation.









# Preparing for a concrete pour.







# Segment of completed wall.







#### Placement of stud walls.





# The Glulam Beam.







# Seven foot stud wall for bay area.







# Water proofing membrane installation.







# Paving the flooring.







# **Complete the exterior paving.**







# **Equipment fits easily.**







# Loading under cover.







#### Far