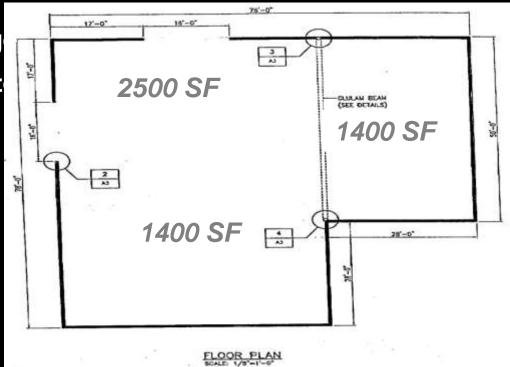

#### **Design Concept**

Laberge

Group

- 2500 square feet of open space reserved for undercover loading or additional storag
- Twin bays will accommodat 65% of annual needs.

#### **Design Concept**

Laberge

Group

Segregation of S&I control materials with undercover loading to prevent leaching of salt brine and to improve safety.